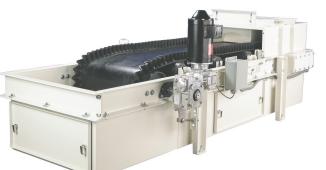

#### Weigh Belt Feeder

The WF10 weigh belt feeder starts with a strong, rugged, fully-welded structural steel frame to lay the foundation for a long life of precise in-motion weighing. Oversized pulleys, durable belts, precision load cells and quality workmanship are part of creating the best built weigh belt feeder in the industry.

To compliment our standard feeder designs we also offer custom built solutions. Custom solutions include special belting materials, inlet and discharge configurations, special finishes, explosion proof features, lengths and materials of construction.

featuring welded 304 stainless steel

Our innovative frame design minimizes material build-up areas while maximizing accessibility for visual inspection of the feeders' components. A cantilevered frame, integral belt lifter, and hinged skirt boards allow for easy access to the internal frame components for guick cleaning and belt removal. The feeder pedestal support, with floor mounting plate, minimizes areas water and/or product collect.