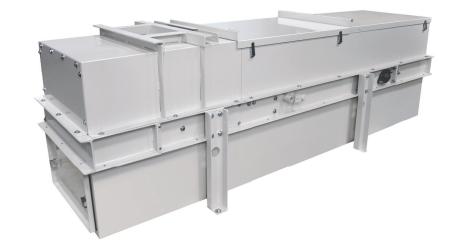

#### Weigh Belt Feeder

The WF10 weigh belt feeder starts with a strong, rugged, fully-welded structural steel frame to lay the foundation for a long life of precise in-motion weighing. Oversized pulleys, durable belts, precision load cells and quality workmanship are part of creating the best built weigh belt feeder in the industry.

featuring welded 304 stainless steel

Our innovative frame design minimizes material build-up areas while maximizing accessibility for visual inspection of the feeders' components. A cantilevered frame, integral belt lifter, and hinged skirt boards allow for easy access to the internal frame components for guick cleaning and belt removal. The feeder pedestal support, with floor mounting plate, minimizes areas water and/or product collect.