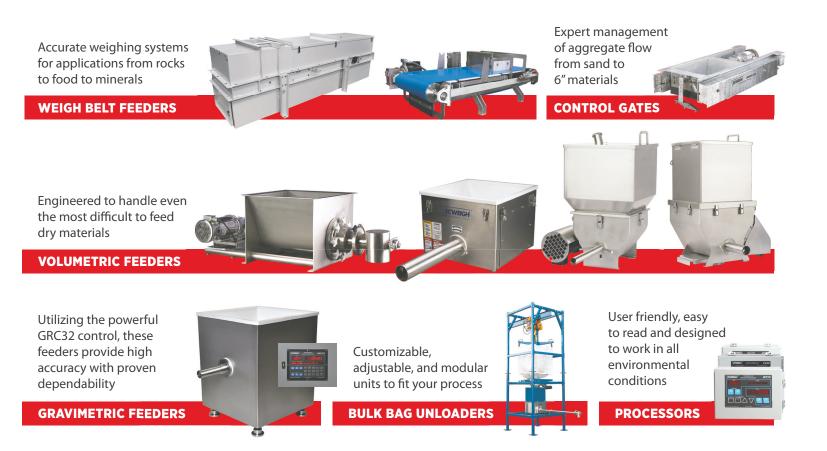

# **Weigh Belt Feeders**

## **Weigh Belt Feeders**

**WF18** 

#### **WF10**

#### Weigh Belt Feeder

The WF10 weigh belt feeder starts with a strong, rugged, fully-welded structural steel frame to lay the foundation for a long life of precise in-motion weighing. Oversized pulleys, durable belts, precision load cells and quality workmanship are part of creating the best built weigh belt feeder in the industry.

### **Tecweigh Processors Include the Following Features**

- Bright, Easy-to-Read LED Displays
- Measuring, Totalizing or Feed-Rate Control **Processor Options**
- Simple Two-Step Calibration Process
- Board Repair Program
- Netbiter<sup>®</sup> Cloud, Web and Mobile Based Data Collection

- Standard PLC Communication Protocols
- Wireless Communications
- PLC Printer Packages
- 24/7 Service Support

#### Sanitary Weigh Belt Feeder

The Tecweigh WF18 sanitary weigh belt feeder is a stainless steel, wash-down duty weigh belt that has proven track record in a variety of industries including food, pharmaceutical and chemicals. The WF18 is designed to meet FDA and USDA standards construction and provides product flow rates up to 250,000 pounds per hour.