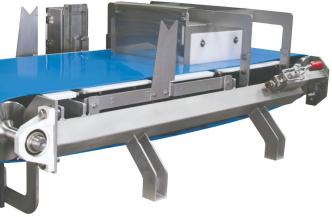

#### Sanitary Weigh Belt Feeder

The Tecweigh WF18 sanitary weigh belt feeder is a stainless steel, wash-down duty weigh belt that has proven track record in a variety of industries including food, pharmaceutical and chemicals. The WF18 is designed to meet FDA and USDA standards construction and provides product flow rates up to 250,000 pounds per hour.

#### **Features**

- ± 1/4–1/2% Accuracy
- Open Construction
- Sanitary Wash-Down Duty
- · Cantilever Design for simplified belt removal
- Pedestal Feeder Support
- 304 Stainless Steel and UHMW Construction

#### Components

- Wash-Down Load Cells
- Wash-Down Motors
- Hinged Skirt Boards
- Integral Belt Lifter to simplify cleaning
- Calibration Weights
- FDA Food Grade Belts