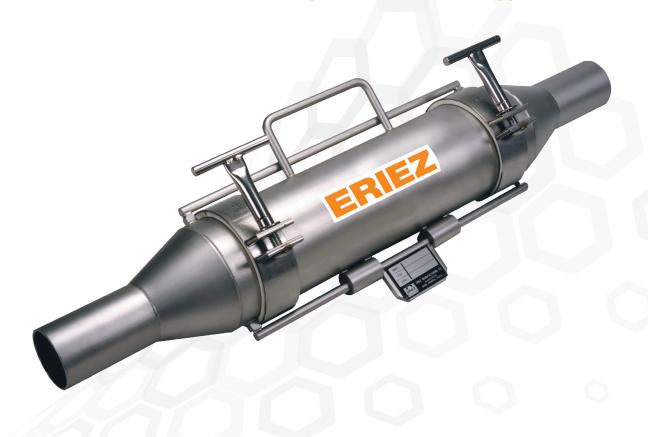

# RF Cartridge Permanent Magnetic Separators

**ERIEZ** 

## **INSTALLATION & OPERATION**

Compact overall dimensions allow the RF Cartridge Magnet to be installed in tight quarters. A section of pipe is removed and the magnetic separator put in its place. Eriez offers optional end diameters, couplers, adaptors or flanges for customized installations.

### FEATURES & BENEFITS

- High-strength permanent tapered-step magnetic elements
- Available with ceramic or Xtreme strength Rare Earth magnet material
- Stainless steel housing construction
- Removable magnet element with built-in handles for easy cleaning
- Utilizes typical pneumatic conveyor couplings for easy operation and positive seal
- Independent magnet element for easy handling
- Standard units available for up to 25 psig (1.7 bar) operation