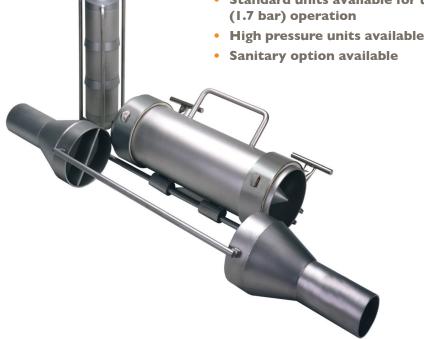

Accumulated tramp iron is removed in a few easy steps:

- I. Loosen the two T-handles
- 2. Slide couplers to center section
- 3. Swing out magnet section
- 4. Lift magnet out and wipe clean