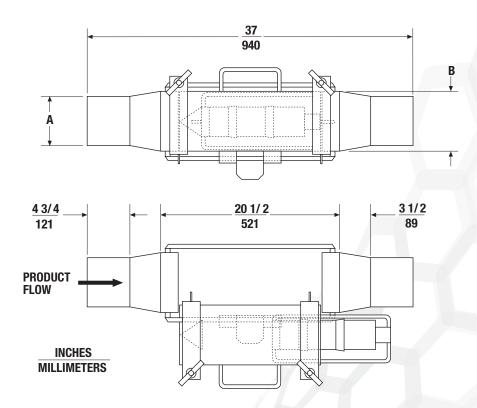

# **SPECIFICATIONS**

| A<br>Inlet O.D. |     | B<br>Housing O.D. |     | Weight |      |
|-----------------|-----|-------------------|-----|--------|------|
| in              | mm  | in                | mm  | lb     | kg   |
| 3               | 76  | 5-9/16            | 141 | 95     | 43.2 |
| 4               | 102 | 5-9/16            | 141 | 95     | 43.2 |
| 5               | 127 | 6-5/8             | 168 | 110    | 50   |
| 6               | 152 | 8-5/8             | 219 | 130    | 59   |