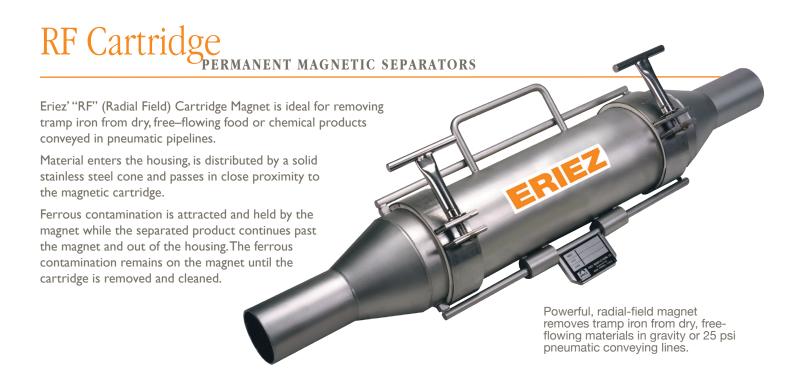

# RF Cartridge Permanent Magnetic Separators

**ERIEZ** 

## **INSTALLATION & OPERATION**

Compact overall dimensions allow the RF Cartridge Magnet to be installed in tight quarters. A section of pipe is removed and the magnetic separator put in its place. Eriez offers optional end diameters, couplers, adaptors or flanges for customized installations.

### FEATURES & BENEFITS

- High-strength permanent tapered-step magnetic elements
- Available with ceramic or Xtreme strength Rare Earth magnet material
- Stainless steel housing construction
- Removable magnet element with built-in handles for easy cleaning
- Utilizes typical pneumatic conveyor couplings for easy operation and positive seal
- Independent magnet element for easy handling
- Standard units available for up to 25 psig (1.7 bar) operation